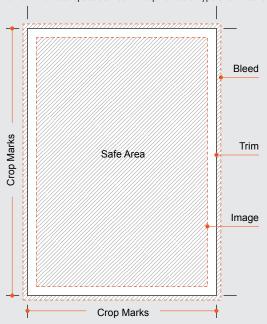

All advertisements are to be supplied to the correct specifications. Failure to supply an advertisement to the correct specifications may result in extra charges being incurred by the advertiser.

Crop marks/registration marks are to be placed on the outside of the trim/bleed area. Please ensure that crop marks do not sit inside the advertisement artwork as they risk being printed.

# **SPECIFICATIONS**

|                                          | Double Page Spread: (bleeding advertis                                                      | uble Page Spread: (bleeding advertisement)         |  |  |  |  |  |
|------------------------------------------|---------------------------------------------------------------------------------------------|----------------------------------------------------|--|--|--|--|--|
|                                          | Trim                                                                                        | 297mm (h) x 420mm (w)                              |  |  |  |  |  |
|                                          | Image <sup>*</sup>                                                                          | 277mm (h) x 400mm (w)                              |  |  |  |  |  |
|                                          | Bleed (5 mm on all sides)                                                                   | 307mm (h) x 430mm (w)                              |  |  |  |  |  |
|                                          | Single Page: (bleeding advertisement)                                                       |                                                    |  |  |  |  |  |
| 1                                        | Trim                                                                                        | 297mm (h) x 210mm (w)                              |  |  |  |  |  |
|                                          | Image <sup>*</sup>                                                                          | 277mm (h) x 190mm (w)                              |  |  |  |  |  |
|                                          | Bleed (5 mm on all sides)                                                                   | 307mm (h) x 220mm (w)                              |  |  |  |  |  |
|                                          | alf Page Horizontal: (floating advertisement)                                               |                                                    |  |  |  |  |  |
|                                          | Trim                                                                                        | 138.5mm (h) x 200mm (w)                            |  |  |  |  |  |
|                                          | Third Page Vertical: (floating advertisen                                                   | nent)                                              |  |  |  |  |  |
|                                          | Trim                                                                                        | 287mm (h) x 60mm (w)                               |  |  |  |  |  |
| Quarter Page: (floating advertisement)   |                                                                                             |                                                    |  |  |  |  |  |
|                                          | Trim                                                                                        | 138.5mm (h) x 95mm (w)                             |  |  |  |  |  |
|                                          | itrip Advertisement: (floating advertisement)                                               |                                                    |  |  |  |  |  |
| Trim 29                                  |                                                                                             | 29mm (h) x 190mm (w)                               |  |  |  |  |  |
| Trade Services: (floating advertisement) |                                                                                             |                                                    |  |  |  |  |  |
|                                          | Trim                                                                                        | 60mm (h) x 125mm (w)                               |  |  |  |  |  |
|                                          | *Please allow for 10mm of clear space between the spine free of type and critical elements. |                                                    |  |  |  |  |  |
|                                          |                                                                                             |                                                    |  |  |  |  |  |
|                                          | + 7/22/22/22/22/22/22/22/22/22/22/22/22/22                                                  |                                                    |  |  |  |  |  |
|                                          | A \$7/77/77/77/77/77/77/77/77/77/77/77/77/7                                                 | $\Gamma(T,T,\Gamma(T,T,\Gamma'),T,\Gamma,\Lambda)$ |  |  |  |  |  |